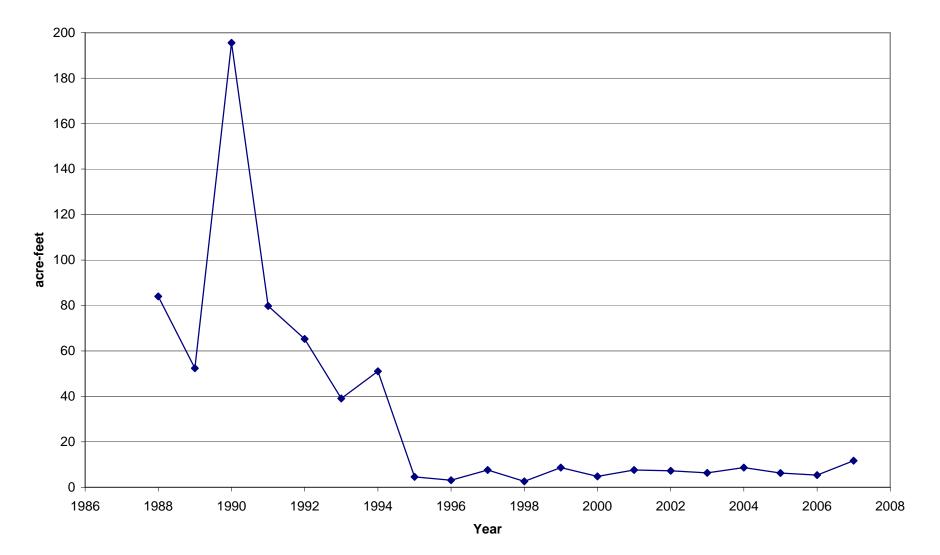

## Annual Irrigation Water Use For Riparian Mitigation and Restoration on the Carmel River