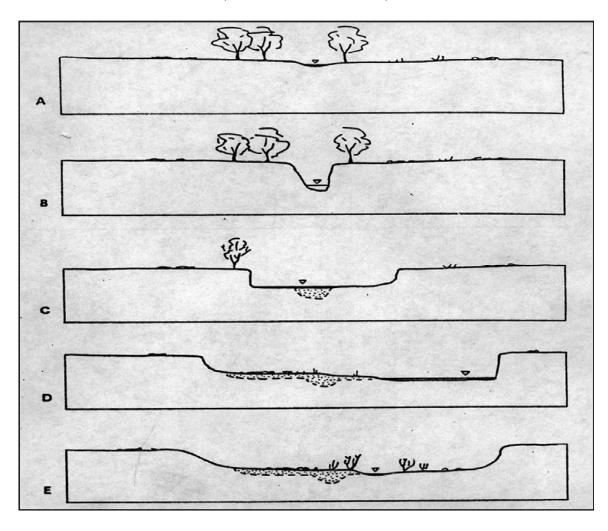

|  |  |  |  |
| 23  |                                                                                                                     |  |  |  |  |
| 24  |                                                                                                                     |  |  |  |  |
| 25  |                                                                                                                     |  |  |  |  |
| 26  |                                                                                                                     |  |  |  |  |
| ∠ U |                                                                                                                     |  |  |  |  |

## Evolution of an Incised Channel (Schumm, et al., 1984)