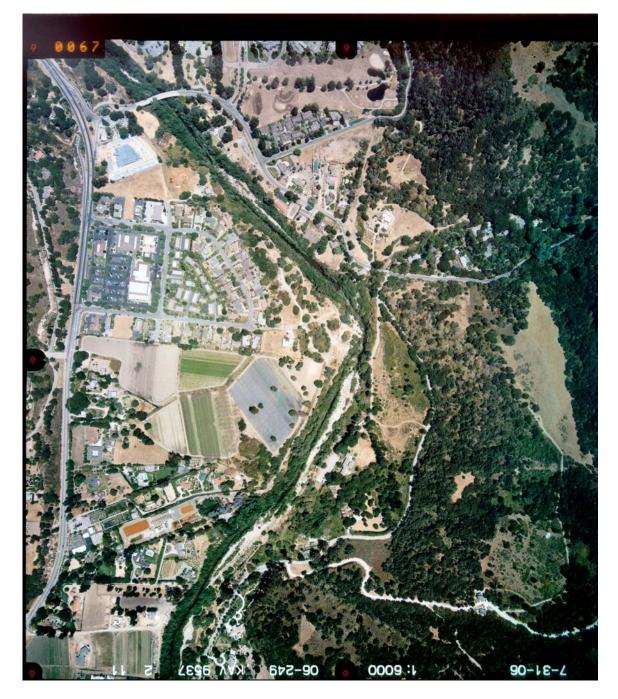

Carmel River in 1989 behind Mid-Valley Shopping Center after one "dry" year in 1987 and two "critically dry" years in 1988 and 1989. Note the lack of riparian vegetation.

The Carmel River in 2006 behind Mid-Valley Shopping Center after 8 years out of 11 of rainfall that was at least normal. This shows a healthy riparian corridor along the Carmel River.