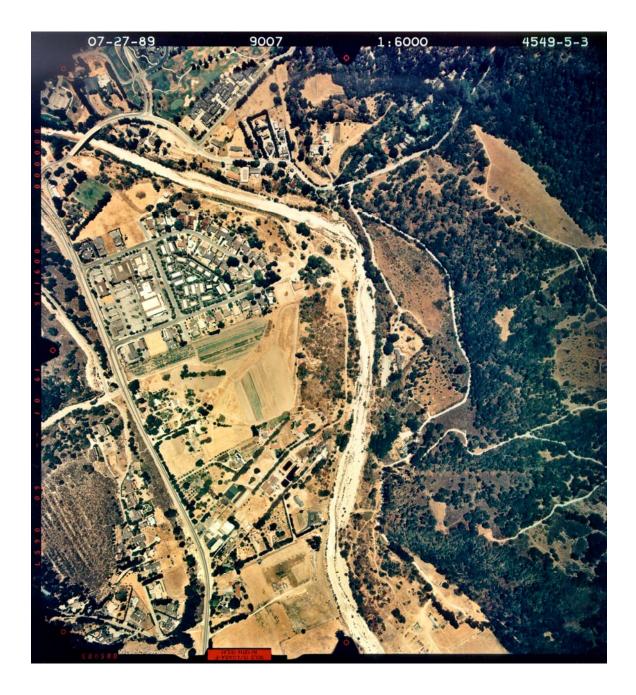

Carmel River in 1989 behind Mid-Valley Shopping Center after one "dry" year in 1987 and two "critically dry" years in 1988 and 1989. Note the lack of riparian vegetation.

The Carmel River in 2006 behind Mid-Valley Shopping Center after 8 years out of 11 of rainfall that was at least normal. This shows a healthy riparian corridor along the Carmel River.