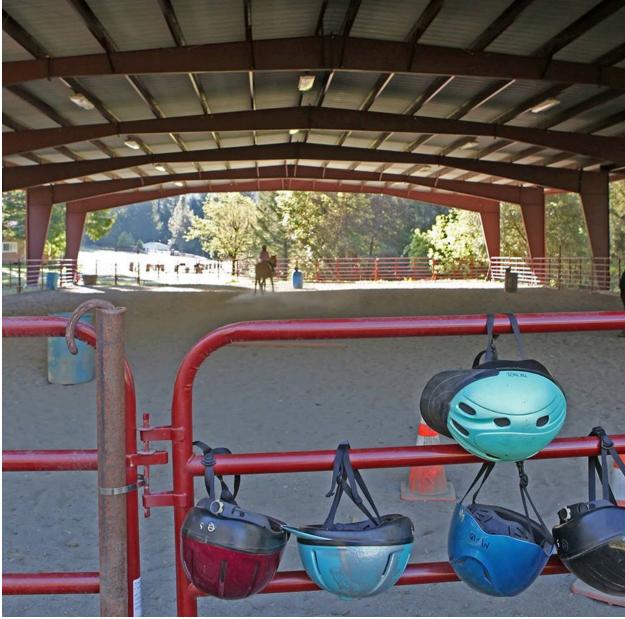

| 1  | 4.  | Photo I depicts MMR's jet boat. The photograph is available from the MMR website at                                                                                        |
|----|-----|----------------------------------------------------------------------------------------------------------------------------------------------------------------------------|
| 2  |     | $\underline{https://www.marblemountainranch.com/wp-content/uploads/2015/04/MMR-jet-boat.jpg}.$                                                                             |
|    | 5.  | Photo 2 depicts the entry sign to MMR. The photograph is available from the MMR                                                                                            |
| 3  |     | Facebook page at                                                                                                                                                           |
| 4  |     | $\underline{https://www.facebook.com/CaliforniaDudeRanch/photos/a.10150203968678765.372021.25}$                                                                            |
| 5  |     | 2245838764/10155551051353765/?type=3.                                                                                                                                      |
| 6  | 6.  | Photo 3 is MMR rafting activity at MMR. The photograph was obtained from the MMR                                                                                           |
| 7  |     | Facebook page at                                                                                                                                                           |
| 8  |     | $\underline{https://www.facebook.com/CaliforniaDudeRanch/photos/a.10150203968678765.372021.25}$                                                                            |
| 9  |     | <u>2245838764/10154082513813765/?type=3&amp;theater</u> .                                                                                                                  |
|    | 7.  | Photo 4 is a campfire at MMR. The photograph is available from the MMR Facebook page                                                                                       |
| 10 |     | at                                                                                                                                                                         |
| 11 |     | https://www.facebook.com/CaliforniaDudeRanch/photos/a.10150203968678765.372021.25                                                                                          |
| 12 |     | <u>2245838764/10156141018288765/?type=3&amp;theater.</u>                                                                                                                   |
| 13 | 8.  | Photo 5 is a photograph of trail riding at MMR. The photograph is available from the MMR                                                                                   |
| 14 |     | Facebook page at                                                                                                                                                           |
| 15 |     | https://www.facebook.com/CaliforniaDudeRanch/photos/a.10150203968678765.372021.25                                                                                          |
| 16 |     | 2245838764/10156416520488765/?type=3&theater.                                                                                                                              |
|    | 9.  | Photo 6 is horse riding instruction at MMR. The photograph is available from the MMR                                                                                       |
| 17 |     | website at <a href="https://www.marblemountainranch.com/wp-content/uploads/2015/04/hands-on-">https://www.marblemountainranch.com/wp-content/uploads/2015/04/hands-on-</a> |
| 18 |     | hips-700.jpg.                                                                                                                                                              |
| 19 | 10. | Photo 7 is the covered horse riding arena. The photo is available at the MMR Facebook                                                                                      |
| 20 |     | page at                                                                                                                                                                    |
| 21 |     | https://www.facebook.com/CaliforniaDudeRanch/photos/a.10150203968678765.372021.25                                                                                          |
| 22 |     | 2245838764/10154426444783765/?type=3&theater.                                                                                                                              |
| 23 | 11. | Photo 8 is the shooting range at MMR. The photo is available from the MMR website at                                                                                       |
|    |     | https://www.facebook.com/CaliforniaDudeRanch/photos/a.10150203968678765.372021.25                                                                                          |
| 24 | 10  | 2245838764/10150719262873765/?type=3&theater.                                                                                                                              |
| 25 | 12. | Photo 9 is a bedroom in one of the guest houses at MMR. The photo is available at the                                                                                      |
| 26 |     | MMR website at <a href="https://www.marblemountainranch.com/wp-">https://www.marblemountainranch.com/wp-</a>                                                               |
| 27 |     | content/uploads/2015/04/QuailsNestBedRoomweb.jpg.                                                                                                                          |
| 28 |     |                                                                                                                                                                            |
|    |     | 2                                                                                                                                                                          |