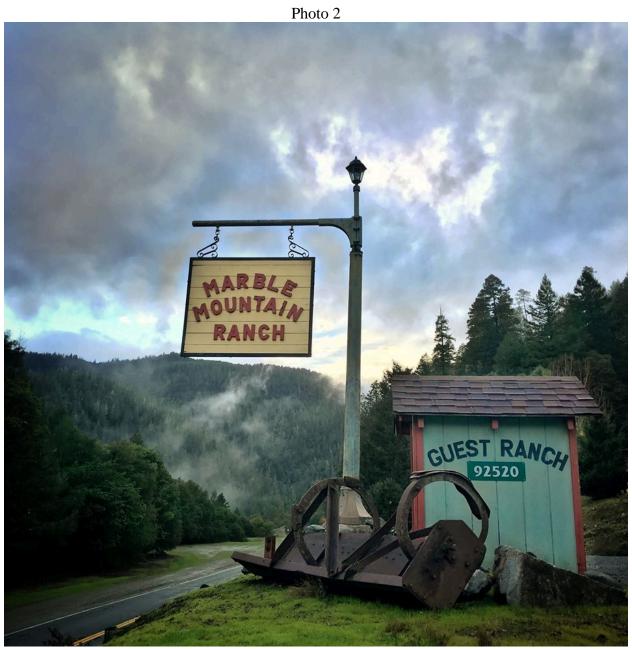

| 1  | 4.  | Photo I depicts MMR's jet boat. The photograph is available from the MMR website at                                                                                        |
|----|-----|----------------------------------------------------------------------------------------------------------------------------------------------------------------------------|
| 2  |     | $\underline{https://www.marblemountainranch.com/wp-content/uploads/2015/04/MMR-jet-boat.jpg}.$                                                                             |
|    | 5.  | Photo 2 depicts the entry sign to MMR. The photograph is available from the MMR                                                                                            |
| 3  |     | Facebook page at                                                                                                                                                           |
| 4  |     | $\underline{https://www.facebook.com/CaliforniaDudeRanch/photos/a.10150203968678765.372021.25}$                                                                            |
| 5  |     | 2245838764/10155551051353765/?type=3.                                                                                                                                      |
| 6  | 6.  | Photo 3 is MMR rafting activity at MMR. The photograph was obtained from the MMR                                                                                           |
| 7  |     | Facebook page at                                                                                                                                                           |
| 8  |     | $\underline{https://www.facebook.com/CaliforniaDudeRanch/photos/a.10150203968678765.372021.25}$                                                                            |
| 9  |     | <u>2245838764/10154082513813765/?type=3&amp;theater</u> .                                                                                                                  |
|    | 7.  | Photo 4 is a campfire at MMR. The photograph is available from the MMR Facebook page                                                                                       |
| 10 |     | at                                                                                                                                                                         |
| 11 |     | https://www.facebook.com/CaliforniaDudeRanch/photos/a.10150203968678765.372021.25                                                                                          |
| 12 |     | <u>2245838764/10156141018288765/?type=3&amp;theater.</u>                                                                                                                   |
| 13 | 8.  | Photo 5 is a photograph of trail riding at MMR. The photograph is available from the MMR                                                                                   |
| 14 |     | Facebook page at                                                                                                                                                           |
| 15 |     | https://www.facebook.com/CaliforniaDudeRanch/photos/a.10150203968678765.372021.25                                                                                          |
| 16 |     | 2245838764/10156416520488765/?type=3&theater.                                                                                                                              |
|    | 9.  | Photo 6 is horse riding instruction at MMR. The photograph is available from the MMR                                                                                       |
| 17 |     | website at <a href="https://www.marblemountainranch.com/wp-content/uploads/2015/04/hands-on-">https://www.marblemountainranch.com/wp-content/uploads/2015/04/hands-on-</a> |
| 18 |     | hips-700.jpg.                                                                                                                                                              |
| 19 | 10. | Photo 7 is the covered horse riding arena. The photo is available at the MMR Facebook                                                                                      |
| 20 |     | page at                                                                                                                                                                    |
| 21 |     | https://www.facebook.com/CaliforniaDudeRanch/photos/a.10150203968678765.372021.25                                                                                          |
| 22 |     | 2245838764/10154426444783765/?type=3&theater.                                                                                                                              |
| 23 | 11. | Photo 8 is the shooting range at MMR. The photo is available from the MMR website at                                                                                       |
|    |     | https://www.facebook.com/CaliforniaDudeRanch/photos/a.10150203968678765.372021.25                                                                                          |
| 24 | 10  | 2245838764/10150719262873765/?type=3&theater.                                                                                                                              |
| 25 | 12. | Photo 9 is a bedroom in one of the guest houses at MMR. The photo is available at the                                                                                      |
| 26 |     | MMR website at <a href="https://www.marblemountainranch.com/wp-">https://www.marblemountainranch.com/wp-</a>                                                               |
| 27 |     | content/uploads/2015/04/QuailsNestBedRoomweb.jpg.                                                                                                                          |
| 28 |     |                                                                                                                                                                            |
|    |     | 2                                                                                                                                                                          |