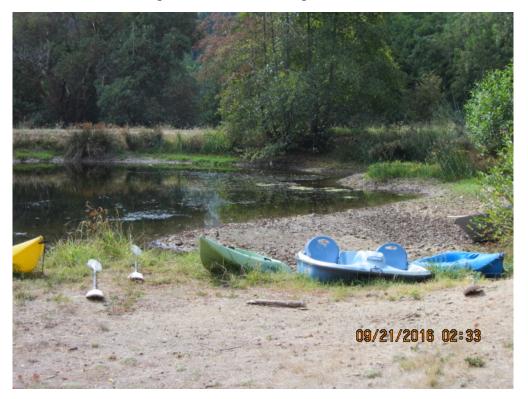

Exhibit MMR-05 Photograph #3 - A larger view of the former size of the pond before reduced diversions in September 2016 with pleasure crafts placed where the pond used to

Exhibit MMR-05 Photograph #4 – A different area of the pond during September 2016 showing the reduced size of the pond as a result of reduced diversions