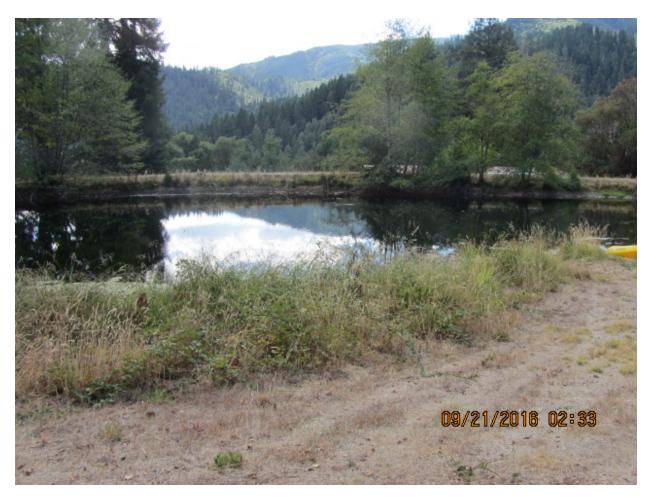

## Photographs of the Pond at Marble Mountain Ranch during Reduced Diversion

Exhibit MMR-05 Photograph #1 – The pond at Marble Mountain Ranch during reduced diversions in September 2016

Exhibit MMR-05 Photograph #2 – The edge of the pond with recreational crafts placed where the pond used to end in September 2016