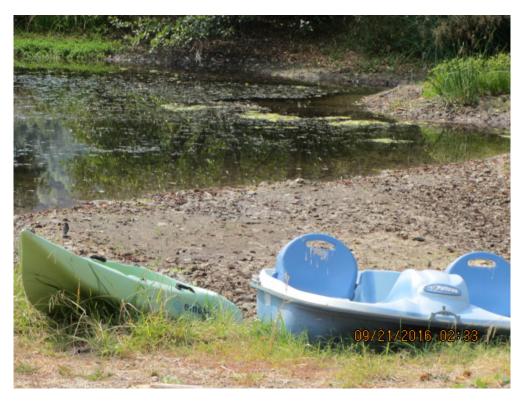

## Photographs of the Pond at Marble Mountain Ranch during Reduced Diversion

Exhibit MMR-05 Photograph #1 – The pond at Marble Mountain Ranch during reduced diversions in September 2016

Exhibit MMR-05 Photograph #2 – The edge of the pond with recreational crafts placed where the pond used to end in September 2016