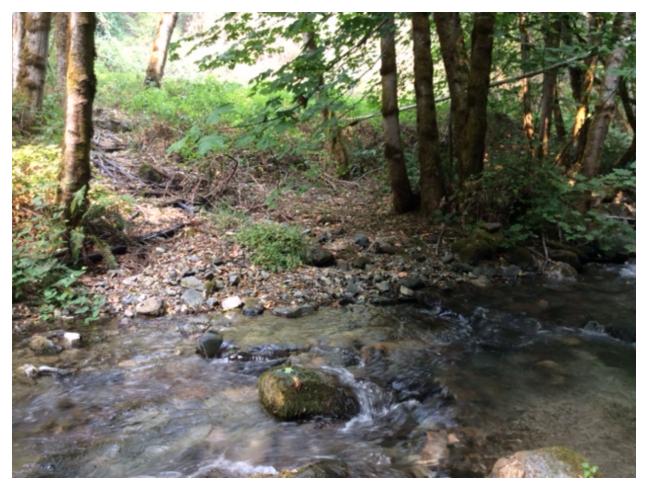

## Photographs of the Outfall to the Irving Creek Tributary and Confluence of Outfall with Irving Creek from Spring 2017

No water was discharged from Marble Mountain Ranch during Spring 2017, the photographs demonstrate that all points of the outfall were dry during this time

Exhibit MMR-06 Photograph #3 – Confluence of outfall water and Irving Creek showing no flow into Irving Creek from Marble Mountain Ranch in spring 2017