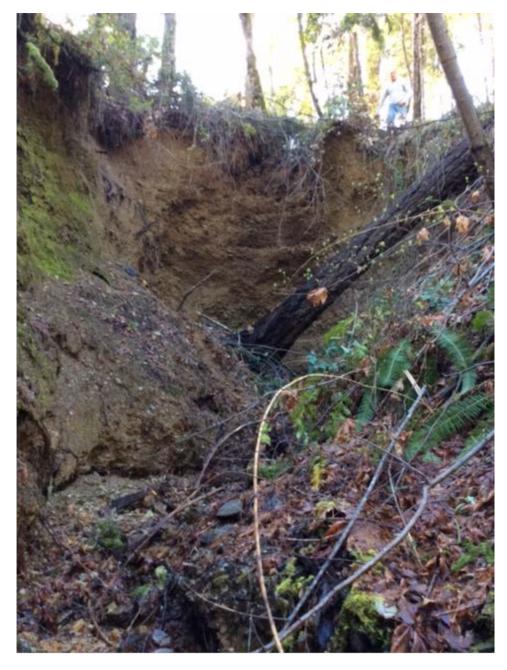

## Photographs of the Outfall to the Irving Creek Tributary and Confluence of Outfall with Irving Creek from Spring 2017

No water was discharged from Marble Mountain Ranch during Spring 2017, the photographs demonstrate that all points of the outfall were dry during this time

Exhibit MMR-06 Photograph #1 – End of Marble Mountain Ranch return flow channel to Irving Creek outfall showing no flow present in spring 2017

Exhibit MMR-06 Photograph #2 – Headcut of Irving Creek outfall showing no flow present in spring 2017