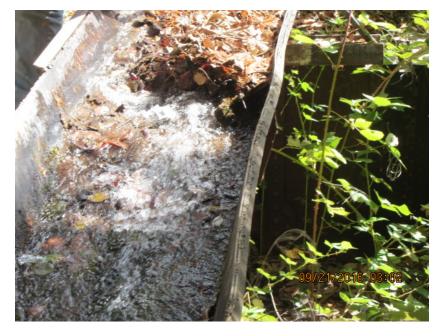

Exhibit MMR-08 Photograph #2 – a culverted portion of the diversion just before the water meets the screened portion of the diversion

Exhibit MMR-08 Photograph #3 – A screen within the diversion hat is regularly cleaned and cleared of debris