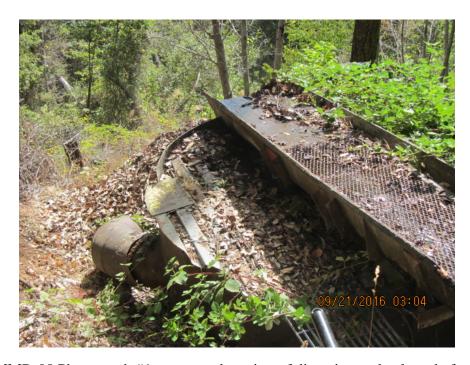

## Exhibit MMR-08 Photographs of Screen and Box Culvert in Diversion before entering Treatment and Hydroelectric System

Exhibit MMR-08 Photograph #1 – screened portion of diversion and culvert before water in the diversion moves to treatment and hydroelectric systems