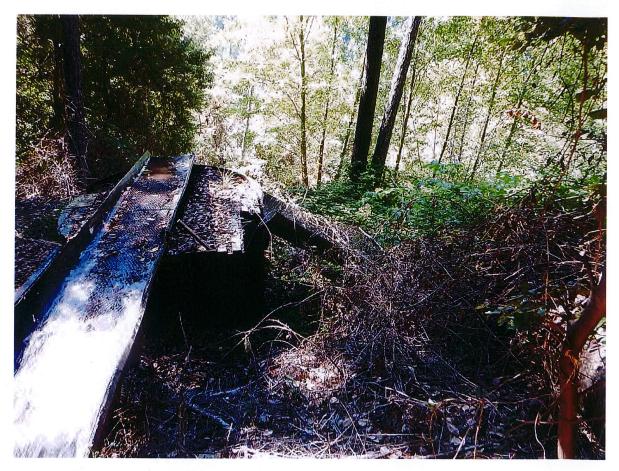

The additional photograph included in this Exhibit MMR-08 was part of the 20 November 2013, Marble Mountain Ranch Water Rights Investigation Report prepared by Cascade Stream Solutions, LLC

Photograph 7. Forebay to pressurized system. Flows enter system through the screen in the half pipe section.