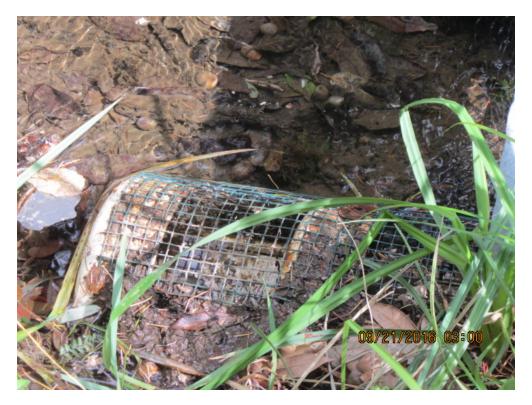

Exhibit MMR-08 Photograph #2 – a culverted portion of the diversion just before the water meets the screened portion of the diversion

Exhibit MMR-08 Photograph #3 – A screen within the diversion hat is regularly cleaned and cleared of debris