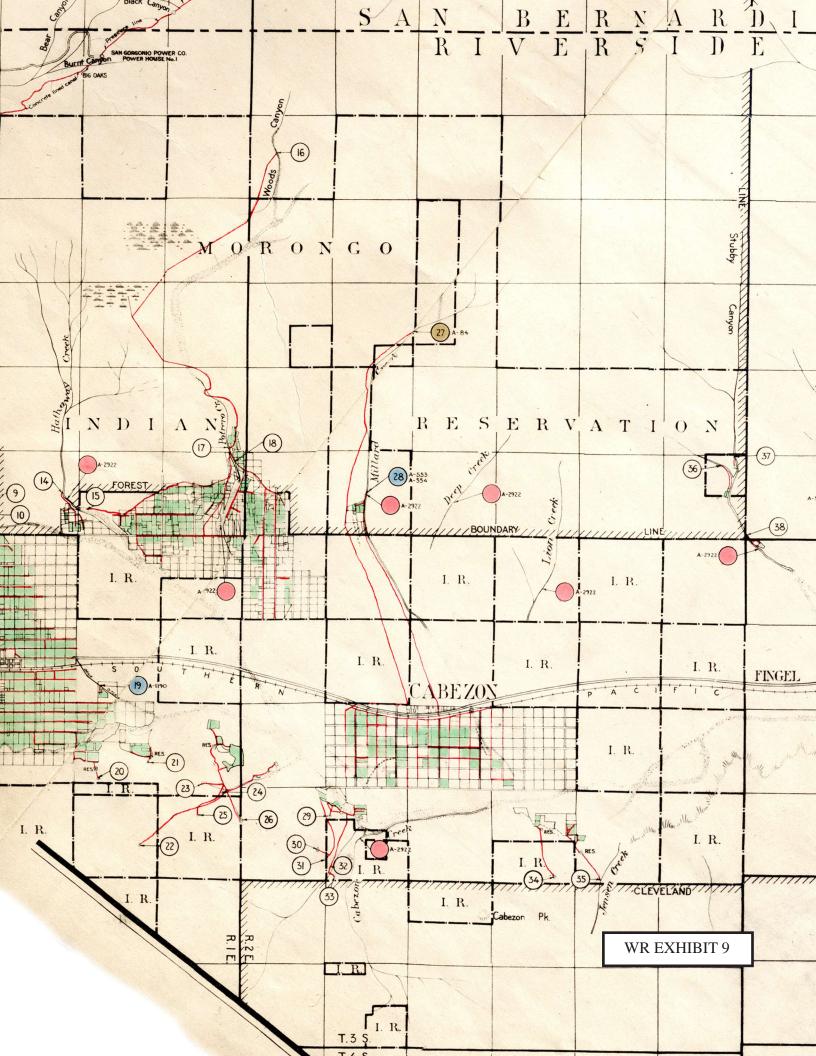

|                                                                                                                                                                                                                                                                                                                                                                                                                                                                                              | STATE OF O<br>DEPARTMENT OF<br>IVISION OF W<br>FR RIVER ADJU                                      | r publ<br>VATEI | IC WORKS                                                   | GS           |
|----------------------------------------------------------------------------------------------------------------------------------------------------------------------------------------------------------------------------------------------------------------------------------------------------------------------------------------------------------------------------------------------------------------------------------------------------------------------------------------------|---------------------------------------------------------------------------------------------------|-----------------|------------------------------------------------------------|--------------|
|                                                                                                                                                                                                                                                                                                                                                                                                                                                                                              | — MAP                                                                                             | OF              |                                                            |              |
| WHITEWAT                                                                                                                                                                                                                                                                                                                                                                                                                                                                                     | ER RIV                                                                                            |                 | WATE                                                       | RSHED        |
| DIVERSION SY                                                                                                                                                                                                                                                                                                                                                                                                                                                                                 | STEMS                                                                                             | &               | IRRIGATE                                                   | D AREAS      |
| SAN BERNARDINO AND RIVERSIDE COUNTIES, CALIFORNIA                                                                                                                                                                                                                                                                                                                                                                                                                                            |                                                                                                   |                 |                                                            |              |
| Scale :- linch 6000 ft.                                                                                                                                                                                                                                                                                                                                                                                                                                                                      |                                                                                                   |                 |                                                            |              |
|                                                                                                                                                                                                                                                                                                                                                                                                                                                                                              | Scale in<br>34 1/2 1/4 0                                                                          | h Miles         | S<br>2                                                     |              |
| Prepared under direction of<br>GORDON ZANDER<br>Hydraulic Engineer.<br>Hydraulic Engineer.<br>Hydraulic Engineer.<br>Hydraulic Engineer.<br>Hydraulic Engineer.<br>Hydraulic Engineer.<br>Horte : Prepared from data obtained by a planetable<br>Survey of all areas irrigated from surface diversions,<br>and by a canvas of all areas irrigated from wells, both<br>made by the Division of Water Rights during the<br>Spring of 1923.<br>Approved by<br>H.A.KLUEGEL<br>Chief of Division. |                                                                                                   |                 |                                                            |              |
| LEGEND                                                                                                                                                                                                                                                                                                                                                                                                                                                                                       |                                                                                                   |                 |                                                            |              |
|                                                                                                                                                                                                                                                                                                                                                                                                                                                                                              | Irrigated Area                                                                                    | >               | Streams                                                    |              |
| 36)                                                                                                                                                                                                                                                                                                                                                                                                                                                                                          | Diversion Point 36                                                                                |                 | Intermittent Streams                                       |              |
| A-2922                                                                                                                                                                                                                                                                                                                                                                                                                                                                                       | Proposed Diversion Point<br>under pending Application<br>2922.                                    |                 | Ditches, Pipe Lines<br>Wash                                |              |
| A-2090                                                                                                                                                                                                                                                                                                                                                                                                                                                                                       | Proposed Diversion Point<br>under Application 2090, upon<br>which a permit has been issued.       |                 | Forest Reservation Boundary<br>Indian Reservation Boundary |              |
| (4) A-501                                                                                                                                                                                                                                                                                                                                                                                                                                                                                    | Diversion Point 4 under<br>Application 501, upon which<br>permit has been issued.                 | I.R.            | Indian Reservation<br>Unsurveyed Section Lines             |              |
| 27 A-84                                                                                                                                                                                                                                                                                                                                                                                                                                                                                      | Diversion Point 27 under<br>Application 84, upon which<br>permit and license have been<br>issued. | And Child       | Watershed Boundary<br>Base of Mountains                    |              |
|                                                                                                                                                                                                                                                                                                                                                                                                                                                                                              | 19:                                                                                               | 23              |                                                            | WR EXHIBIT 9 |

DEPARTMENT OF PUBLIC WORKS DIVISION OF WATER RIGHTS LANDS IRRIGATED FROM WHITEWATER RIVER AND TRIBUTARIES RIVERSIDE AND SAN BERNARDINO COUNTIES, CALIFORNIA CHOWN BY A PLANE TABLE SURVEY 1923