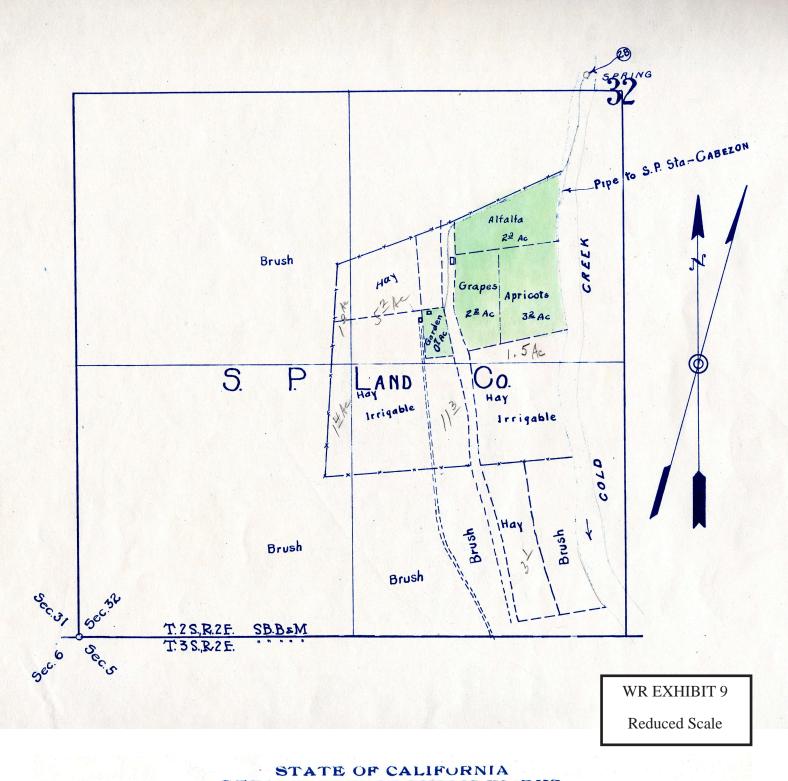

|                                                                                                                                                                                                                                                                                                                                                                                                                                                                                              | STATE OF O<br>DEPARTMENT OF<br>IVISION OF W<br>FR RIVER ADJU                                      | r publ<br>VATEI | IC WORKS                                                   | GS           |
|----------------------------------------------------------------------------------------------------------------------------------------------------------------------------------------------------------------------------------------------------------------------------------------------------------------------------------------------------------------------------------------------------------------------------------------------------------------------------------------------|---------------------------------------------------------------------------------------------------|-----------------|------------------------------------------------------------|--------------|
|                                                                                                                                                                                                                                                                                                                                                                                                                                                                                              | — MAP                                                                                             | OF              |                                                            |              |
| WHITEWAT                                                                                                                                                                                                                                                                                                                                                                                                                                                                                     | ER RIV                                                                                            |                 | WATE                                                       | RSHED        |
| DIVERSION SY                                                                                                                                                                                                                                                                                                                                                                                                                                                                                 | STEMS                                                                                             | &               | IRRIGATE                                                   | D AREAS      |
| SAN BERNARDINO AND RIVERSIDE COUNTIES, CALIFORNIA                                                                                                                                                                                                                                                                                                                                                                                                                                            |                                                                                                   |                 |                                                            |              |
| Scale :- linch 6000 ft.                                                                                                                                                                                                                                                                                                                                                                                                                                                                      |                                                                                                   |                 |                                                            |              |
|                                                                                                                                                                                                                                                                                                                                                                                                                                                                                              | Scale in<br>34 1/2 1/4 0                                                                          | h Miles         | S<br>2                                                     |              |
| Prepared under direction of<br>GORDON ZANDER<br>Hydraulic Engineer.<br>Hydraulic Engineer.<br>Hydraulic Engineer.<br>Hydraulic Engineer.<br>Hydraulic Engineer.<br>Hydraulic Engineer.<br>Horte : Prepared from data obtained by a planetable<br>Survey of all areas irrigated from surface diversions,<br>and by a canvas of all areas irrigated from wells, both<br>made by the Division of Water Rights during the<br>Spring of 1923.<br>Approved by<br>H.A.KLUEGEL<br>Chief of Division. |                                                                                                   |                 |                                                            |              |
| LEGEND                                                                                                                                                                                                                                                                                                                                                                                                                                                                                       |                                                                                                   |                 |                                                            |              |
|                                                                                                                                                                                                                                                                                                                                                                                                                                                                                              | Irrigated Area                                                                                    | >               | Streams                                                    |              |
| 36)                                                                                                                                                                                                                                                                                                                                                                                                                                                                                          | Diversion Point 36                                                                                |                 | Intermittent Streams                                       |              |
| A-2922                                                                                                                                                                                                                                                                                                                                                                                                                                                                                       | Proposed Diversion Point<br>under pending Application<br>2922.                                    |                 | Ditches, Pipe Lines<br>Wash                                |              |
| A-2090                                                                                                                                                                                                                                                                                                                                                                                                                                                                                       | Proposed Diversion Point<br>under Application 2090, upon<br>which a permit has been issued.       |                 | Forest Reservation Boundary<br>Indian Reservation Boundary |              |
| (4) A-501                                                                                                                                                                                                                                                                                                                                                                                                                                                                                    | Diversion Point 4 under<br>Application 501, upon which<br>permit has been issued.                 | I.R.            | Indian Reservation<br>Unsurveyed Section Lines             |              |
| 27 A-84                                                                                                                                                                                                                                                                                                                                                                                                                                                                                      | Diversion Point 27 under<br>Application 84, upon which<br>permit and license have been<br>issued. | And Child       | Watershed Boundary<br>Base of Mountains                    |              |
|                                                                                                                                                                                                                                                                                                                                                                                                                                                                                              | 19:                                                                                               | 23              |                                                            | WR EXHIBIT 9 |

DEPARTMENT OF PUBLIC WORKS DIVISION OF WATER RIGHTS LANDS IRRIGATED FROM WHITEWATER RIVER AND TRIBUTARIES RIVERSIDE AND SAN BERNARDINO COUNTIES, CALIFORNIA CHOWN BY A PLANE TABLE SURVEY 1923