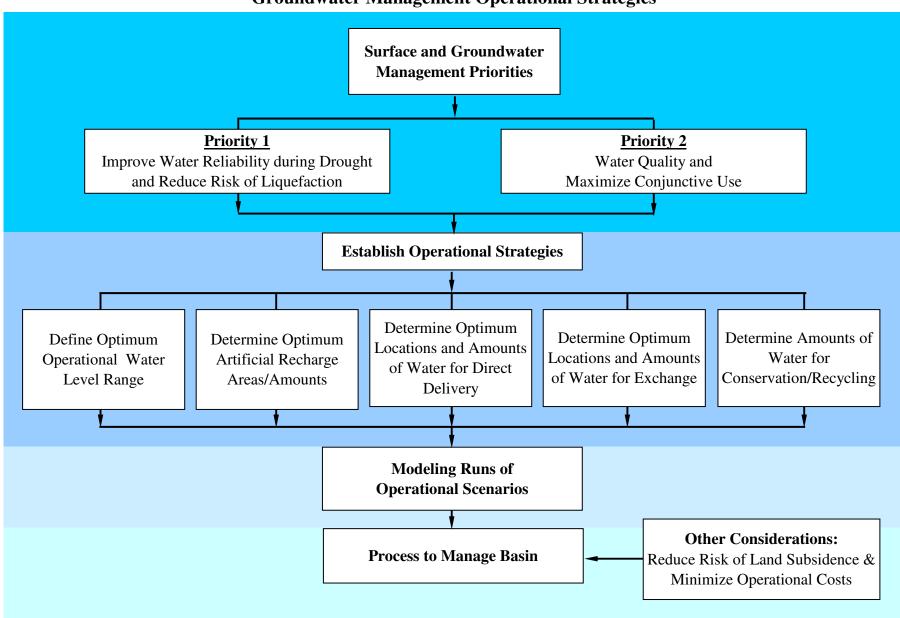

# MUNI/WESTERN EXHIBIT 10-12 IRGMP OVERVIEW

## BASIN MANAGEMENT OBJECTIVES

### MARCH 2006

- 1 Improve water supply reliability
- Maximize beneficial use of water
- 3 Improve water quality
- 4 Reduce the risk of liquefaction

APRIL 2006

- Improve water supply reliability
- 2 Improve surface and groundwater management
  - a. Avoid impacts to and from groundwater contaminant plumes
  - b. Reduce risk of liquefaction

5 Ecosystem restoration and improve the environment

No longer an objective, but will be covered in the report

#### **Groundwater Management Operational Strategies**



### **SCHEDULE**

|                       | MAR 2006                          | APR-OCT 2006                                                                                                                                                                    | NOV-DE                                                                                         | C 2006                              | JAN ('07)-N                                                                                            | 1AY (′07)              | JUN-JUL 20                                                           | 007 AUG-:                                         | SEP 2007                            |  |
|-----------------------|-----------------------------------|--------------------------------------------------