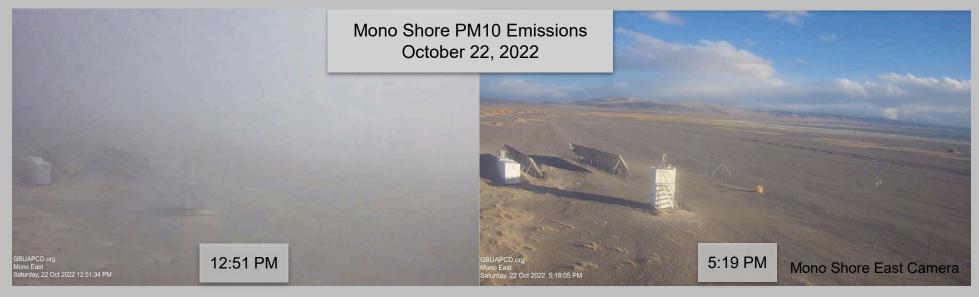

### **Current Conditions - Mono Lake Air Quality**

- Air quality issues remain unresolved
- PM10 emissions from exposed lakebed continue to exceed air quality standards
- Temporary relief currently provided by snow, but not all winters have snow cover

# Mono PM10 Emissions Continue to Greatly Violate Air Quality Standards in Frequency and Magnitude