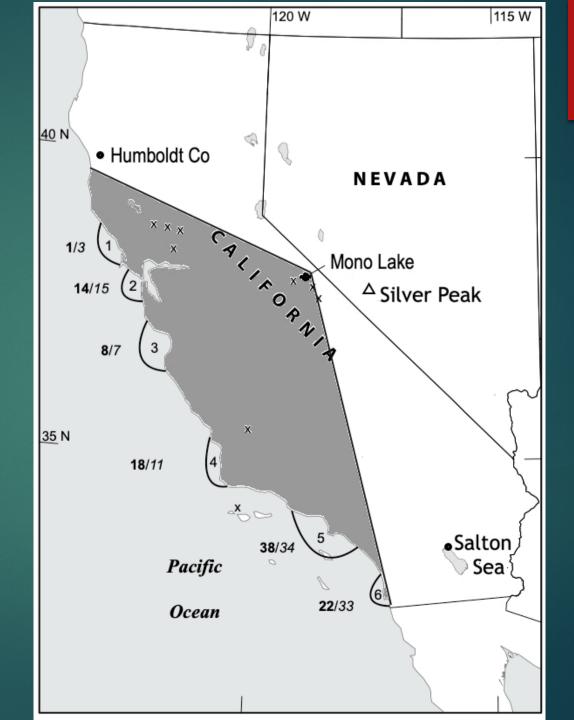

#### Locations of Eared Grebes

Recovered in 2014 & 2015 from Bodega Bay to San Diego