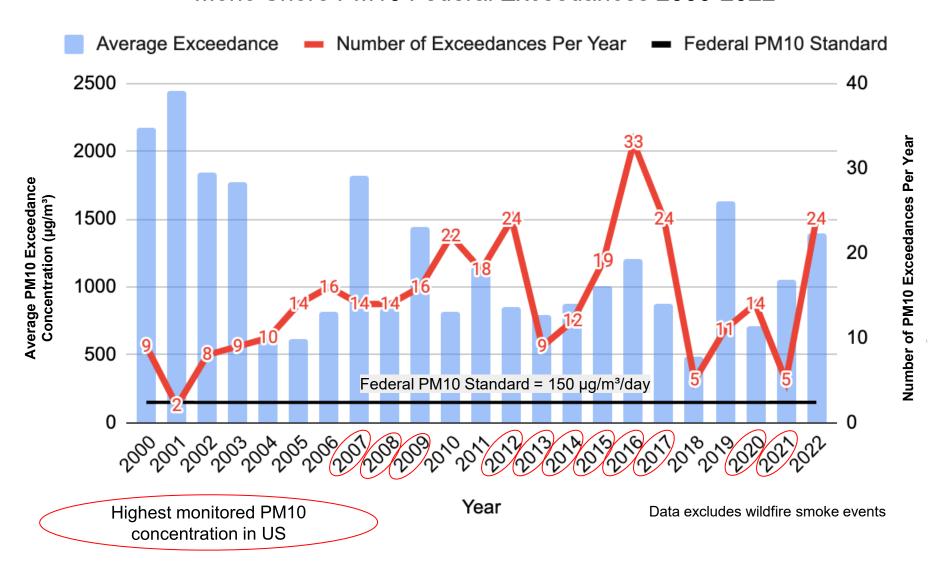

# Mono PM10 Emissions Continue to Greatly Violate Air Quality Standards in Frequency and Magnitude

#### Mono Shore PM10 Federal Exceedances 2000-2022

#### 332 Days of PM10 Federal Exceedances from 2000-2022

| Date       | Exceed      | <br>Date   | Exceed | . Date     | Exceed      | . — Date   | Exceed     | <br>Date   | Exceed      | . Date     | Exceed     | . — Date   | Exceed     | Date       | Exceed  |
|------------|-------------|------------|--------|------------|-------------|------------|------------|------------|-------------|------------|------------|------------|------------|------------|---------|
| 4/8/2000   |             | 6/17/2005  | 235    | 4/30/2008  |             | 6/16/2010  |            | 6/25/2012  |             | 12/9/2015  | 445        | 3/5/2017   |            | 6/12/2020  | 201     |
| 5/4/2000   | 690<br>1063 | 6/18/2005  | 235    | 5/7/2008   | 2769<br>161 | 8/28/2010  | 318<br>210 | 10/22/2012 | 630<br>209  | 12/10/2015 | 713        | 3/20/2017  | 842<br>172 | 9/8/2020   | 511     |
| 5/6/2000   |             | 6/19/2005  |        | 5/20/2008  | 2563        | 9/7/2010   |            | 11/8/2012  | 3972        | 12/13/2015 |            | 3/24/2017  |            | 9/13/2020  |         |
| 5/9/2000   | 490         | 6/20/2005  | 328    | 6/4/2008   |             | 9/8/2010   | 357        | 11/8/2012  |             | 12/13/2015 | 259        | 3/30/2017  | 798        | 9/15/2020  | 159     |
|            | 3059        |            | 298    |            | 694         |            | 210        |            | 289         |            | 299        |            | 382        |            | 340     |
| 5/10/2000  | 1513        | 6/21/2005  | 541    | 6/5/2008   | 913         | 10/24/2010 | 735        | 11/29/2012 | 2187        | 1/13/2016  | 852        | 4/6/2017   | 3543       | 9/16/2020  | 443     |
| 6/7/2000   | 1642        | 9/10/2005  | 546    | 6/21/2008  | 906         | 11/19/2010 | 807        | 12/21/2012 | 598         | 1/29/2016  | 811        | 4/11/2017  | 291        | 9/17/2020  | 594     |
| 6/8/2000   | 241         | 9/11/2005  | 487    | 8/31/2008  | 857         | 12/14/2010 | 1112       | 3/5/2013   | 174         | 3/10/2016  | 162        | 4/12/2017  | 521        | 9/21/2020  | 169     |
| 10/9/2000  | 387         | 10/1/2005  | 940    | 9/19/2008  | 286         | 2/15/2011  | 654        | 4/7/2013   | 3284        | 3/11/2016  | 280        | 4/16/2017  | 563        | 11/6/2020  | 233     |
| 11/29/2000 | 10466       | 10/2/2005  | 1245   | 10/30/2008 | 309         | 2/16/2011  | 253        | 4/14/2013  | 435         | 3/13/2016  | 2106       | 4/26/2017  | 505        | 11/13/2020 | 223     |
| 6/2/2001   | 414         | 10/13/2005 | 477    | 10/31/2008 | 330         | 3/10/2011  | 916        | 4/15/2013  | 529         | 3/14/2016  | 899        | 4/27/2017  | 213        | 11/17/2020 | 492     |
| 9/25/2001  | 4482        | 5/19/2006  | 1915   | 11/3/2008  | 409         | 3/15/2011  | 477        | 6/18/2013  | 187         | 3/20/2016  | 898        | 5/12/2017  | 402        | 11/18/2020 | 1343    |
| 2/28/2002  | 195         | 5/20/2006  | 238    | 12/13/2008 | 470         | 4/20/2011  | 1375       | 6/19/2013  | 213         | 3/21/2016  | 1233       | 9/20/2017  | 1349       | 3/6/2021   | 1230    |
| 3/10/2002  | 396         | 5/21/2006  | 174    | 3/3/2009   | 489         | 4/28/2011  | 212        | 8/20/2013  | 170         | 3/28/2016  | 855        | 10/19/2017 | 659        | 4/5/2021   | 750     |
| 4/14/2002  | 3089        | 6/12/2006  | 450    | 3/9/2009   | 625         | 5/25/2011  | 4886       | 9/21/2013  | 295         | 4/14/2016  | 345        | 10/20/2017 | 1236       | 4/13/2021  | 2827    |
| 4/15/2002  | 1157        | 6/13/2006  | 168    | 3/29/2009  | 477         | 5/28/2011  | 1213       | 10/27/2013 | 1870        | 4/22/2016  | 234        | 11/8/2017  | 407        | 10/22/2021 | 199     |
| 5/18/2002  | 201         | 6/27/2006  | 210    | 4/14/2009  | 1130        | 5/30/2011  | 216        | 3/29/2014  | 626         | 5/19/2016  | 4054       | 11/9/2017  | 2538       | 11/8/2021  | 287     |
| 5/19/2002  | 6505        | 9/14/2006  | 1012   | 5/1/2009   | 158         | 5/31/2011  | 1802       | 4/17/2014  | 258         | 5/20/2016  | 1184       | 11/13/2017 | 216        | 2/14/2022  | 527     |
| 5/20/2002  | 1481        | 9/15/2006  | 306    | 5/3/2009   | 766         | 6/1/2011   | 633        | 5/18/2014  | 2618        | 6/15/2016  | 2160       | 12/20/2017 | 192        | 3/13/2022  | 839     |
| 11/7/2002  | 1744        | 11/8/2006  | 624    | 5/4/2009   | 1377        | 6/28/2011  | 834        | 9/25/2014  | 340         | 10/2/2016  | 272        | 2/10/2018  | 296        | 4/9/2022   | 428     |
|            |             | 11/10/2006 | 434    | 9/29/2009  | 235         | 10/3/2011  | 477        | 10/15/2014 | 173         | 10/13/2016 | 541        | 2/11/2018  | 292        | 4/11/2022  | 3216    |
| 3/13/2003  | 487         | 11/21/2006 | 231    | 10/3/2009  | 335         | 11/3/2011  | 1994       | 10/25/2014 | 908         | 10/14/2016 | 2138       | 2/18/2018  | 1098       | 4/18/2022  | 402     |
| 3/14/2003  | 1657        | 11/22/2006 | 174    | 10/13/2009 | 717         | 11/18/2011 | 3393       | 10/31/2014 | 268         | 10/15/2016 | 6507       | 2/24/2018  | 172        | 4/19/2022  | 845     |
| 3/26/2003  | 333         | 11/28/2006 | 1764   | 10/19/2009 | 363         | 11/30/2011 | 242        | 11/22/2014 | 1188        | 10/16/2016 | 264        | 4/15/2018  | 580        | 4/21/2022  | 162     |
| 4/13/2003  | 1170        | 12/8/2006  | 300    | 11/11/2009 | 343         | 12/1/2011  | 343        | 11/28/2014 | 1890        | 10/23/2016 | 503        | 2/25/2019  | 2198       | 5/5/2022   | 320     |
| 4/21/2003  | 545         | 12/23/2006 | 721    | 11/12/2009 | 248         | 12/30/2011 | 649        | 12/10/2014 | 390         | 10/24/2016 | 816        | 2/26/2019  | 3427       | 5/6/2022   | 7202    |
| 4/24/2003  | 5283        | 12/26/2006 | 4300   | 11/20/2009 | 14147       | 1/15/2012  | 1488       | 12/11/2014 | 1405        | 10/30/2016 | 454        | 2/27/2019  | 999        | 5/8/2022   | 1998    |
| 4/25/2003  | 5745        | 1/10/2007  | 1909   | 12/6/2009  | 1461        | 1/19/2012  | 1482       | 12/29/2014 | 402         | 11/15/2016 | 334        | 3/25/2019  | 619        | 5/19/2022  | 225     |
| 4/26/2003  | 341         | 1/11/2007  | 359    | 12/7/2009  | 181         | 1/20/2012  | 268        |            | * 11.020 11 | 11/16/2016 | 1878       | 3/27/2019  | 442        | 5/27/2022  | 331     |
| 4/27/2003  | 398         | 4/6/2007   | 168    | 3/25/2010  | 339         | 2/29/2012  | 340        | 2/5/2015   | 1071        | 11/18/2016 | 219        | 4/9/2019   | 238        | 6/5/2022   | 317     |
| 5/11/2004  | 192         | 4/14/2007  | 2008   | 3/29/2010  | 159         | 3/1/2012   | 476        | 2/6/2015   | 3294        | 11/19/2016 | 3103       | 4/20/2019  | 155        | 6/12/2022  | 7681    |
| 5/12/2004  | 843         | 4/17/2007  | 726    | 3/30/2010  | 495         | 3/6/2012   | 563        | 3/31/2015  | 239         | 11/20/2016 | 615        | 4/30/2019  | 1715       | 6/13/2022  | 825     |
| 5/17/2004  | 913         | 9/30/2007  | 2154   | 4/2/2010   | 754         | 3/12/2012  | 677        | 4/1/2015   | 1048        | 11/25/2016 | 1176       | 5/15/2019  | 3956       | 6/16/2022  | 352     |
| 6/7/2004   | 447         | 10/4/2007  | 1657   | 4/3/2010   | 740         | 3/13/2012  | 315        | 4/4/2015   | 287         | 11/26/2016 | 719        | 9/16/2019  | 1867       | 6/17/2022  | 2753    |
| 9/18/2004  | 987         | 10/10/2007 | 10020  | 4/4/2010   | 444         | 3/31/2012  | 1409       | 4/5/2015   | 4098        | 12/6/2016  | 694        | 9/28/2019  | 2310       | 9/7/2022   | 204     |
| 10/8/2004  | 430         |            |        | 4/11/2010  | 794         | 4/12/2012  | 203        | 4/7/2015   | 405         | 12/10/2016 | 267        |            |            | 9/18/2022  | 456     |
| 10/17/2004 | 322         | 10/16/2007 | 266    | 4/20/2010  | 181         | 4/23/2012  | 533        | 4/13/2015  | 513         | 12/14/2016 | 988        | 1/16/2020  | 2032       | 10/22/2022 | 845.4*  |
| 10/18/2004 | 898         | 10/19/2007 | 1347   | 4/27/2010  | 4344        | 4/26/2012  | 1385       | 4/14/2015  | 1836        | 12/15/2016 | 2288       | 2/2/2020   | 269        | 11/1/2022  | 2355.9* |
| 10/19/2004 | 871         | 10/20/2007 | 304    | 5/9/2010   | 305         | 5/14/2012  | 1385       | 5/12/2015  | 243         | 1/1/2017   | 384        | 3/7/2020   | 164        | 11/6/2022  | 436.6*  |
| 10/26/2004 | 208         | 11/27/2007 | 1336   | 5/10/2010  | 307         | 5/17/2012  | 270        | 5/13/2015  | 288         | 1/2/2017   | 753        | 3/14/2020  | 1955       | 11/7/2022  | 444.1*  |
| 4/7/2005   | 285         | 11/29/2007 | 480    | 5/21/2010  | 3096        | 5/24/2012  | 270        | 11/15/2015 | 469         | 1/3/2017   | 2081       | 3/15/2020  | 668        | 12/9/2022  | 303.4*  |
| 4/13/2005  | 386         | 11/30/2007 | 2736   | 5/25/2010  | 1529        | 6/1/2012   | 158        | 11/24/2015 | 882         | 2/16/2017  |            | 5/11/2020  | 233        | 12/3/2022  | 505.4"  |
| 5/28/2005  | 2108        | 4/6/2008   | 247    | 5/25/2010  | 318         | 6/4/2012   |            | 12/3/2015  | 586         | 2/16/2017  | 751<br>953 | 5/17/2020  | 486        |            |         |
| 6/6/2005   | 507         | 4/11/2008  | 930    |            |             |            | 1265       | 12/6/2015  | 2072        |            |            | 5/18/2020  | 1215       |            |         |
| 0, 0, 2003 | 307         |            |        | 5/27/2010  | 460         | 6/23/2012  | 220        |            |             | 3/4/2017   | 1400       |            |            |            |         |

<sup>\*</sup>Q4 2022 values are preliminary, all other values are certified and accessed from the EPA AQS database.

Excludes PM10 Exceedances due to Wildfire Smoke Events Exceedances are listed by Date and Concentration in µg/m³/day Color Scale is informational to display the range of magnitude

Federal PM10 Standard = 150  $\mu$ g/m³/day