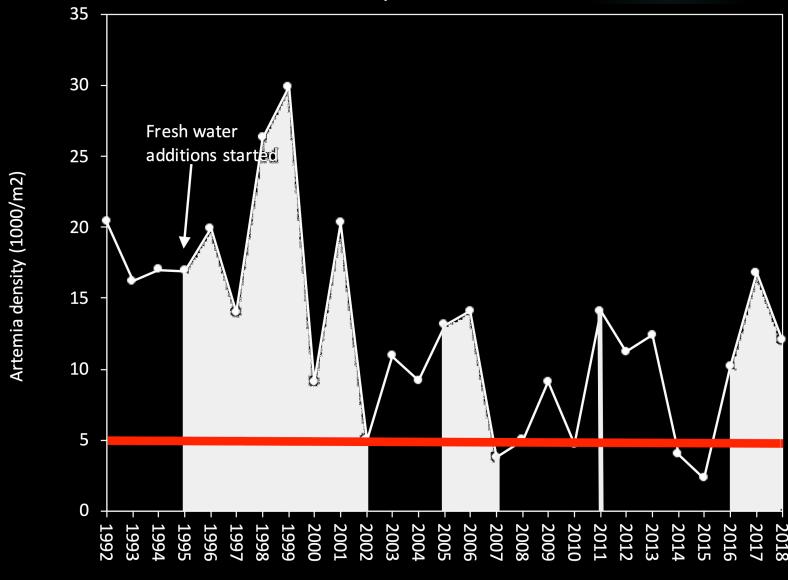

fied and accessed from the EPA AQS database.

Excludes PM10 Exceedances due to Wildfire Smoke Events Exceedances are listed by Date and Concentration in µg/m³/day Color Scale is informational to display the range of magnitude

Federal PM10 Standard = 150  $\mu$ g/m³/day



# Mono Lake Public Workshop

Comments and Questions will be limited to 2 minutes per speaker

If joining via Zoom, please raise your hand If joining via phone call, press \*9 to raise/lower your hand and \*6 to unmute

# Eared Grebes & Mono Lake

Joseph R. Jehl, Jr., Division of Birds National Museum of Natural History, Smithsonian Institution





#### Eared Grebe Abundance Mono Lake: 2013-2019



#### Locations of Eared Grebes

Recovered in 2014 & 2015 from Bodega Bay to San Diego



#### Artemia Density at Mono Lake



#### Eared Grebe Abundance Mono Lake: 2013-2019



### Point Blue Report

Population size and reproductive success of California Gulls at Mono Lake



Annual Report

March 2021

Ryan D. Burnett, Kristie Nelson, & Annie E. Schmidt Ph.D

Conservation science for a healthy planet

3820 Cypress Drive, #11 Petaluma, CA 94954 T 707.781.2555 | F 707.765.1685 pointblue.org In years when lake levels rise, lake productivity lowers, and though nesting islets are free of predators, there is insufficient resources to support large numbers of nests and produce large number of young. Increasing lake levels, preferably incrementally, to an elevation where they would stay sufficiently high to thwart predator access, even following several years of drought, would be prudent to ensuring the long-term viabi