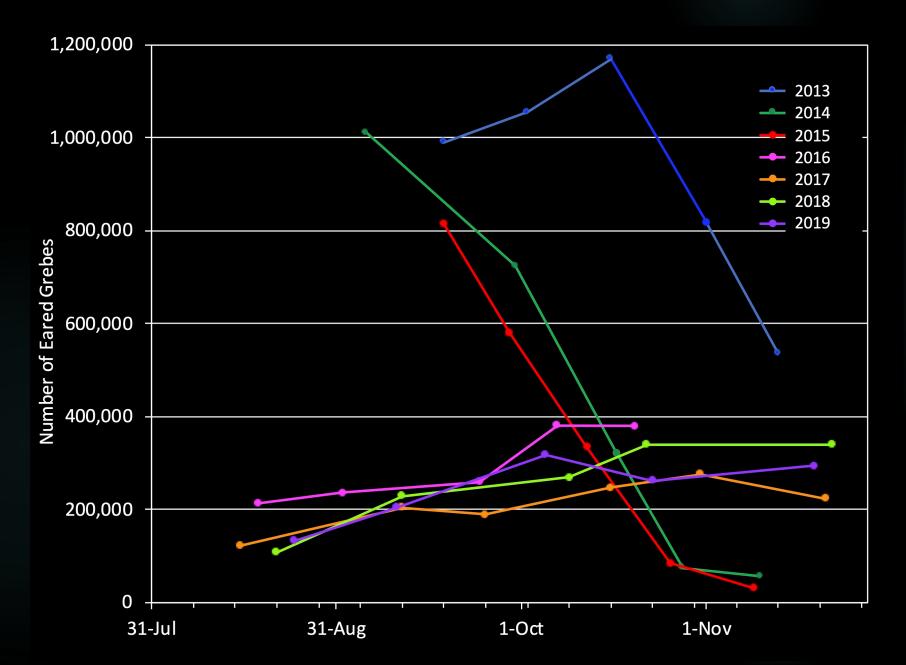

|            |            |            |         |

<sup>\*</sup>Q4 2022 values are preliminary, all other values are certified and accessed from the EPA AQS database.

Excludes PM10 Exceedances due to Wildfire Smoke Events Exceedances are listed by Date and Concentration in µg/m³/day Color Scale is informational to display the range of magnitude

Federal PM10 Standard = 150  $\mu$ g/m³/day



# Mono Lake Public Workshop

Comments and Questions will be limited to 2 minutes per speaker

If joining via Zoom, please raise your hand If joining via phone call, press \*9 to raise/lower your hand and \*6 to unmute

# Eared Grebes & Mono Lake

Joseph R. Jehl, Jr., Division of Birds National Museum of Natural History, Smithsonian Institution





#### Eared Grebe Abundance Mono Lake: 2013-2019



#### Locations of Eared Grebes

Recovered in 2014 & 2015 from Bodega Bay to San Diego



#### Artemia Density at Mono Lake



#### Eared Grebe Abundance Mono Lake: 2013-2019



### Point Blue Report

Population size and reproductive success of California Gulls at Mono Lake



Annual Report

March 2021

Ryan D. Burnett, Kristie Nelson, & Annie E. Schmidt Ph.D

Conservation science for a healthy planet

3820 Cypress Drive, #11 Petaluma, CA 94954 T 707.781.2555 | F 707.765.1685 pointblue.org In years when lake levels rise, lake productivity lowers, and though nesting islets are free of predators, there is insufficient resources to support large numbers of nests and produce large number of young. Increasing lake levels, preferably incrementally, to an elevation where they would stay sufficie