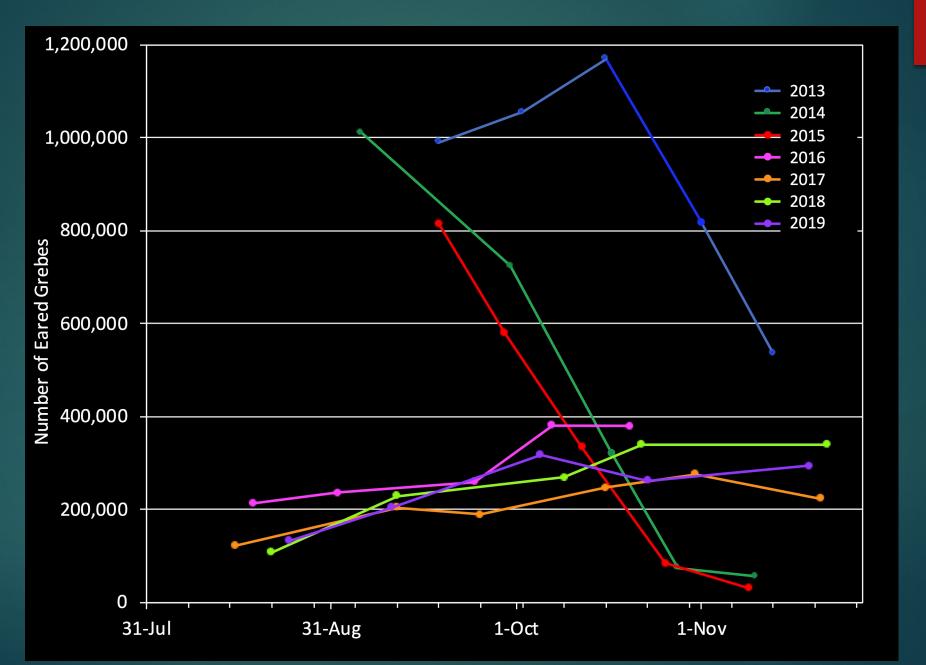

des PM10 Exceedances due to Wildfire Smoke Events Exceedances are listed by Date and Concentration in µg/m³/day Color Scale is informational to display the range of magnitude

Federal PM10 Standard = 150  $\mu$ g/m³/day



# Mono Lake Public Workshop

Comments and Questions will be limited to 2 minutes per speaker

If joining via Zoom, please raise your hand If joining via phone call, press \*9 to raise/lower your hand and \*6 to unmute

# Eared Grebes & Mono Lake

Joseph R. Jehl, Jr., Division of Birds National Museum of Natural History, Smithsonian Institution





#### Eared Grebe Abundance Mono Lake: 2013-2019



#### Locations of Eared Grebes

Recovered in 2014 & 2015 from Bodega Bay to San Diego



#### Artemia Density at Mono Lake



#### Eared Grebe Abundance Mono Lake: 2013-2019



### Point Blue Report

Population size and reproductive success of California Gulls at Mono Lake



Annual Report

March 2021

Ryan D. Burnett, Kristie Nelson, & Annie E. Schmidt Ph.D

Conservation science for a healthy planet

3820 Cypress Drive, #11 Petaluma, CA 94954 T 707.781.2555 | F 707.765.1685 pointblue.org In years when lake levels rise, lake productivity lowers, and though nesting islets are free of predators, there is insufficient resources to support large numbers of nests and produce large number of young. Increasing lake levels, preferably incrementally, to an elevation where they would stay sufficiently high to thwart predator access, even following several years of drought, would be prudent to ensuring the long-term viability of this population in a future where more extr